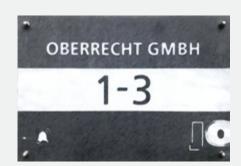

## by CAR

**Bell am Laacher See** is in close proximity to the motorway **A 61**, between Cologne (Köln) and Koblenz. GPS data: 50.39556, 7.23350

- You leave the motorway at **exit AS 33** 'Wehr / Nürburgring / Adenau / Kempenich' and automatically drive onto the main road B 412.
- Take the first possible exit on the right in the direction of 'Wehr / Maria Laach / Bell'. At the next T-junction, turn right again in the direction of 'Mayen / Bell / Maria Laach'.
- After approx. 1.6 km you will find the **industrial park**'Am Rothen Berg' on the right. Our company building is right at the front on the corner in the green behind oaks and columnar beeches. Use the bell to the right-hand side of the gate: